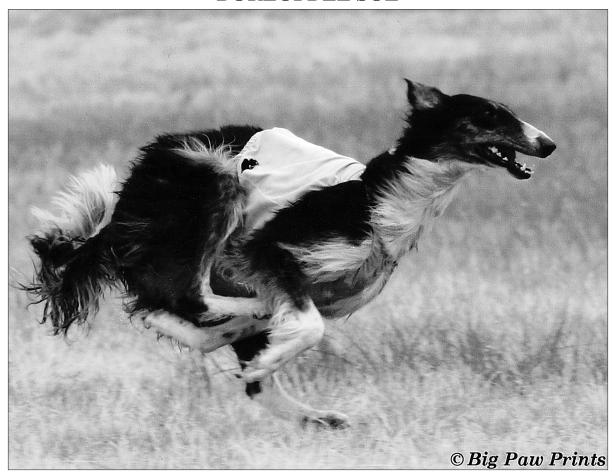

## Avalon Tigress in the Dark, JC, FCh., GRC, CC, CM

9/28/2004 Breeder(s): Sandra Moore Female Black, Brindle & White Susan Van de Water & Sandra Moore PO Box 4766 Midland, TX 79704 432-570-0373; borzoidelsol@yahoo.com

Tigress has been a revelation in the open field. She did well in lure coursing and extremely well in straight racing but she completely came alive in the open field. She ran equally with Greyhounds and Salukis, anticipating every turn, doing what Borzoi were bred to do: hunt. She is a sweetie at home and is very much like her sire, Darkling, a true ambassador for the breed. 2 majors.